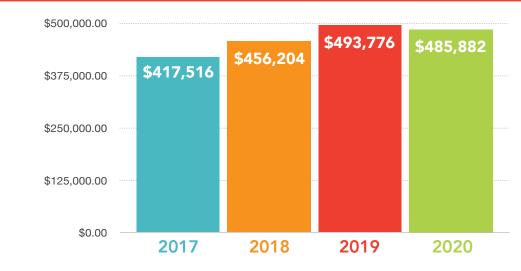

### **2020: FUNDRAISING**

**Total Revenue:** 

\$485,882

As much of our 2020 programming was offered free of charge due to covid, we appreciate YOU, our generous partners, for stepping up to fill the gap.