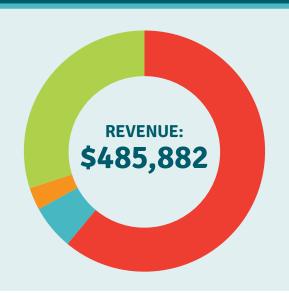

### **2020: FUNDRAISING**

**Total Revenue:** 

\$485,882

As much of our 2020 programming was offered free of charge due to covid, we appreciate YOU, our generous partners, for stepping up to fill the gap.

■ Donations: 61%

**■** Grants: 6%

Optional Membership, Admissions and Fees: 3%

■ Kosher Agency: 30%